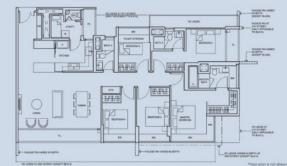

#### **5-BEDROOM UNITS FOR SALE** ATTRACTIVELY PRICED FROM \$1,230 PSF

Type E1 - 162 sq m / 1,744 sq ft Final 2 units: #02-06 | #13-06

N/A 1,744SQFT (162SQM) N/A N/A N/A - N/A 5 3 1 CORNER NORTH N/A

SGLA71631710

LEASEHOLD 99

- SELLING PRICE: COMPLETION YEAR:
- **CONDITION:** FURNISHING: LISTING DATE:

S\$2,145,120 NEGOTIA 1,230PSF (13,239PSM) 2018, 2YRS PARTIALLY RENOVATED N/A JUL 22, 2020